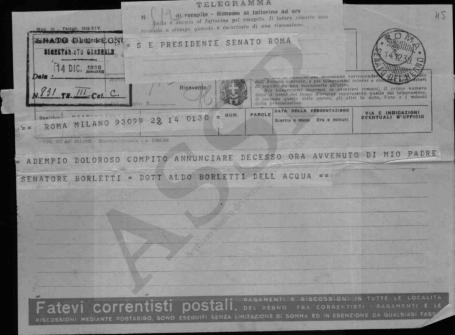

Da qualche tempo sofferente, s'era ritirato nella sua villà per trovare il necessario riposo; era tornato a Milano da alcuni giorni e a Milano al è spento per una sopravvenuta forma di setticemia poimonanula forma di satticemia poimona-re, azistito dalla consorte contessa Anna Borietti Dell'Acqua, dai figli Ida maritata Pozzi e dott. Aldo Boristii, dai fratallo e fialte-soreiter

La moglie Anna Dell'Acqua, i figli dott. Aldo con la consorte Luisa, Ida col marito ing. Lucio Pozzi, il fratello Ferdinando, le sorelle Renza, Clotilde, Antonia con le rispettive famiglie, la co-gnata Maria Borletti Vimercati, i nipoti ed i parenti tutti, angosciati, annunciano la morte avvenuta nelle prime ore del mat-