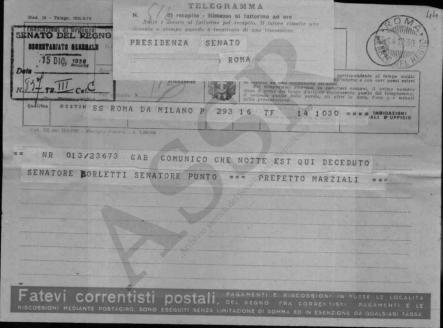

# Senatore Borletti è morto a Milano

C MULUY A MILANY Minan 31 notice Gravata notice è dicecciato nella sua situatione a i contactor Bocicatt. Nato aver Borietti a diolemo ne sua sinenda del padre. Bi applete al con-simenda del padre. Bi applete al con-mendo apeciale al intercambio on in modo apeciale al intercambio en-tra del accesta anomeno Del Acoma e Callora, in crai, portandola in bre-nan del accestato del tra con-tana del accestato del tra con-tana. time

natore del Regno. Nel gennaio 1937 il Re si degnava insignirlo del titolo di Conte di Arosio.

IL POPOLO D'ITALIA 14 dicembre 1939 XVIII

All'una di questa notte è morto nella sua abitazione di via Rovani n. 2, il sen, conta Senatore Borletti.

Da qualche tempo sofferente, s'era ritirato nella sua villà per trovare il necessario riposo; era tornato a Milano da alcuni giorni e a Milano al è spento per una sopravvenuta forma di setticemia poimonanula forma di satticemia poimona-re, azistito dalla consorte contessa Anna Borietti Dell'Acqua, dai figli Ida maritata Pozzi e dott. Aldo Boristii, dai fratallo e fialte-soreiter